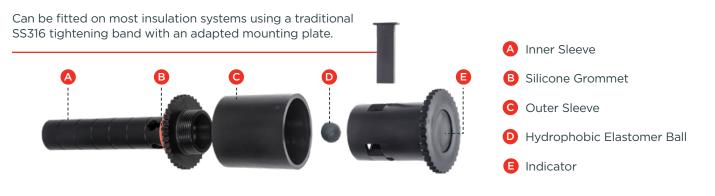

### **PRODUCT DESCRIPTION**

Water Indicator WUI uses a unique patented solution with a water sensitive ball of expanding elastomer to indicate the presence of water under insulation. This efficient system allows for easy detection within 24 to 48 hours of water exposure, pointing out critical areas for inspection. The system can easily be reset for reuse. Made with tough, electrically conductive, all-weather Polyamid, the Water Indicator WUI can be used in all climatic conditions. The composition of the Polyamid makes it applicable on high temperature equipment with an operational temperature of up to 150°C (302°F) in contact areas.

# **PRODUCT APPLICATION**

Water Indicator WUI is a reliable surveillance tool to target inspection on areas where water has penetrated the weather barrier system. With easy installation, removal, and monitoring, Water Indicator WUI drastically reduces the risks associated with corrosion under insulation (CUI).