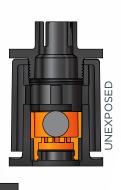

### **PRODUCT DESCRIPTION**

Water Indicator WUI uses a unique patented solution with a water sensitive ball of expanding elastomer to indicate the presence of water under insulation. This efficient system allows for easy detection within 24 to 48 hours of water exposure, pointing out critical areas for inspection. The system can easily be reset for reuse. Made with tough, electrically conductive, all-weather Polyamid, the Water Indicator WUI can be used in all climatic conditions. The composition of the Polyamid makes it applicable on high temperature equipment with an operational temperature of up to 150°C (302°F) in contact areas.

# **PRODUCT APPLICATION**

Water Indicator WUI is a reliable surveillance tool to target inspection on areas where water has penetrated the weather barrier system. With easy installation, removal, and monitoring, Water Indicator WUI drastically reduces the risks associated with corrosion under insulation (CUI).